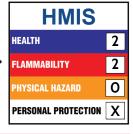

## **Health Hazard Summary**

Vapors can cause nausea, dizziness, nausea, stupor, vomiting, headache, and/or irritation to nose, throat, and respiratory system. Causes irritation to eyes. Prolonged exposure may irritate skin.